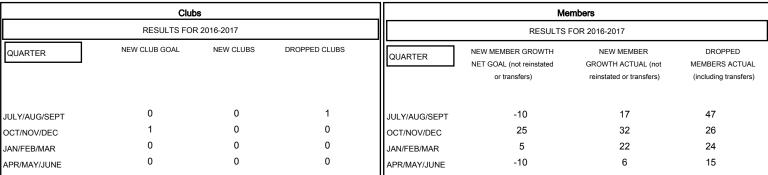

## MONTHLY MEMBERSHIP PROGRESS REPORT

District A 9

Results as of: 4/30/2017

| -■  | - NEW MEM  | BER GROWTH | NET GOAL   |  |
|-----|------------|------------|------------|--|
| -●  | - NEW MEM  | BER GROWTI | H ACTUAL   |  |
| - 🛦 | - LAST YEA | R MEMBERSI | HIP ACTUAL |  |
|     |            |            |            |  |
|     |            |            |            |  |
| _   |            |            |            |  |
|     |            |            |            |  |