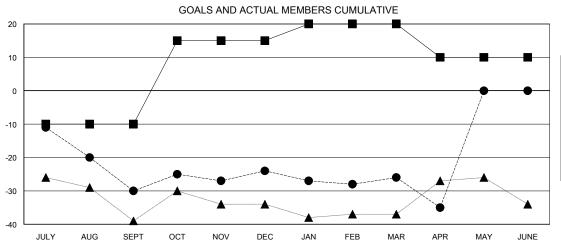

| DROPPED CLUBS: 1 |     |
|------------------|-----|
| DROPPED MEMBERS  |     |
| DECEASED         | 13  |
| CLUB CANCELLED   | 8   |
| OTHER            | 91  |
| TOTAL            | 112 |

| 22 CLUBS OF 46 ADDED 1 OR MORE NEW MEMBERS | GENDER DIST<br>MALE<br>FEMALE | 928 (73.71%)<br>331 (26.29%) |     |
|--------------------------------------------|-------------------------------|------------------------------|-----|
| CLICK HERE FOR CUMULATIVE                  | TOTAL FAMILY UNIT             | MEMBERS                      | 248 |